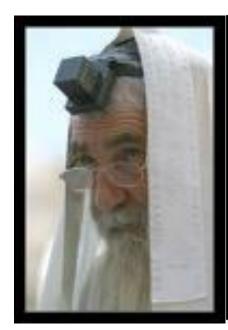

## Tefillin

The enlarged Photo clearly shows a man with a full facial beard.

also notice the very square appearance at the top of the head is possibly Tefillin, below is some Jewish men praying with Tefillin and Tallit, very similar in shape and appearance.