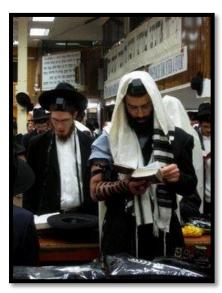

## Tefillin

The enlarged Photo clearly shows a man with a full facial beard.

also notice the very square appearance at the top of the head is possibly Tefillin, below is some Jewish men praying with Tefillin and Tallit, very similar in shape and appearance.