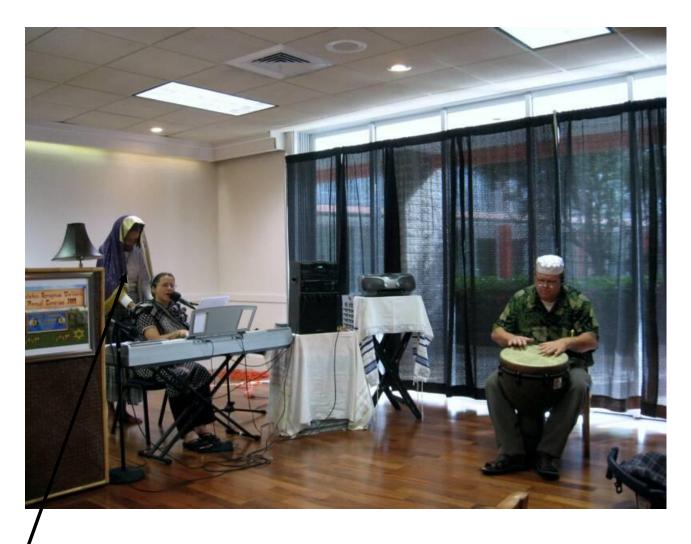

## Congress, notice the next photo could this be Yahshua?

This photo appears to be a man with a beard I believe this is Yahshua manifesting Himself for us to see without getting to much of a look.