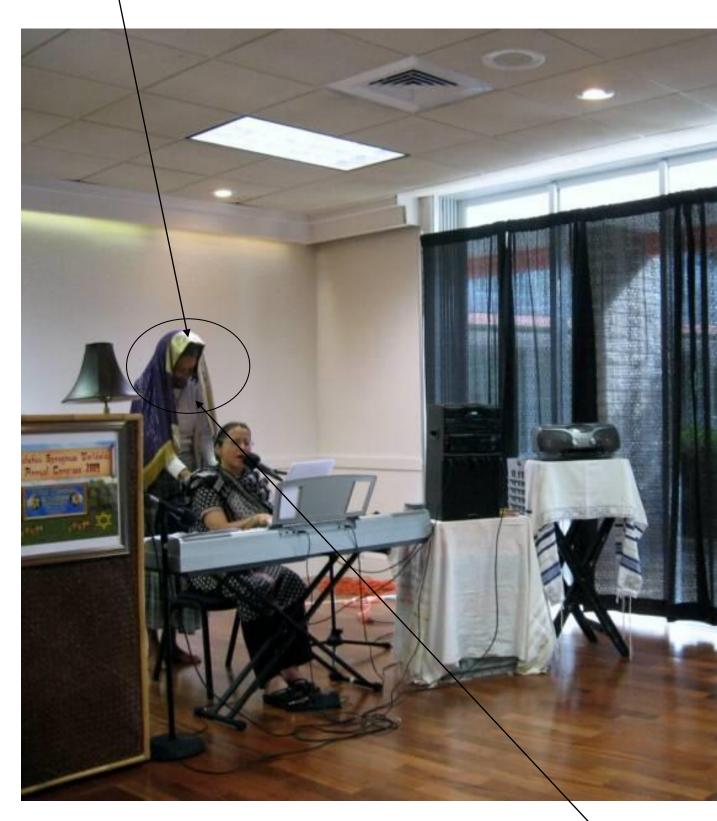

## Congress, notice the next photo could this be Yahshua?

This photo appears to be a man with a beard I believe this is Yahshua manifesting Himself for us to see without getting to much of a look.

## Tefillin

The enlarged Photo clearly shows a man with a full facial beard.

also notice the very square appearance at the top of the head is possibly Tefillin, below is some Jewish men praying with Tefillin and Tallit, very similar in shape and appearance.